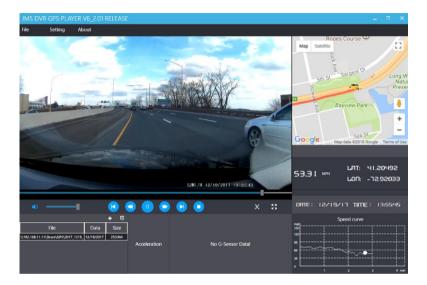

## Video Playback

You may play back your recordings in a specialized application which allows you to view speed and location information alongside your footage.

### Opening a Video

- Once you've opened the application, navigate to the top menu bar and click File > Open to browse through your files.
- Navigate to your video file you want to add to the playback queue, select it and click "Open" to load it into the application. You may also select multiple videos at once.
- After a brief loading period, the (first) video should begin playing back automatically, displaying speed and location information in real time along the right-side panels.

#### Playback Menu

Beneath the video is a playback bar with a handle which you can drag to skip to any time in the video. Beneath that, from left to right, are the volume control, previous video, rewind, pause/play, fast forward, next video, and stop buttons.

#### **Additional Controls**

**Snip:** Save the current frame of video as an image (PNG).

Full Screen: View the video in full screen (double click the video to exit).